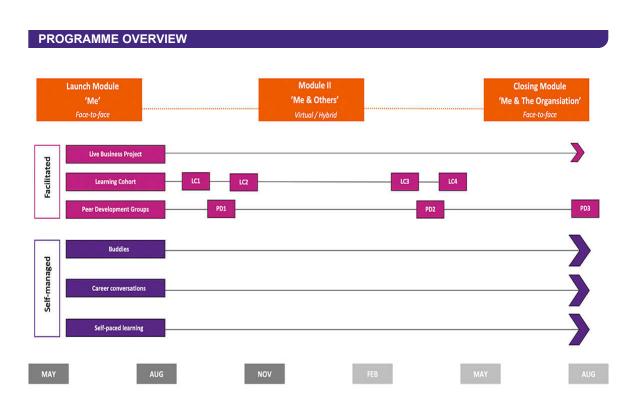

## A BEST-IN-CLASS TALENT DEVELOPMENT PROGRAMME

An inventive, behaviour-changing, business-transforming, ready-to-go leadership development programme for your organisation's top talent.

Run over 1 or 2 years and tailored for emerging or more experienced leaders, delivered face-to-face or virtually (or a mix) and can be scaled to the needs of your organisation.

A unique fusion of Big 4 consultancy and experiential delivery to create a real step change in Leadership capability.

EXPERIENTIAL, INVENTIVE WORKSHOPS, EASY-TO-GRASP MODELS, DIGITALLY UNDERPINNED